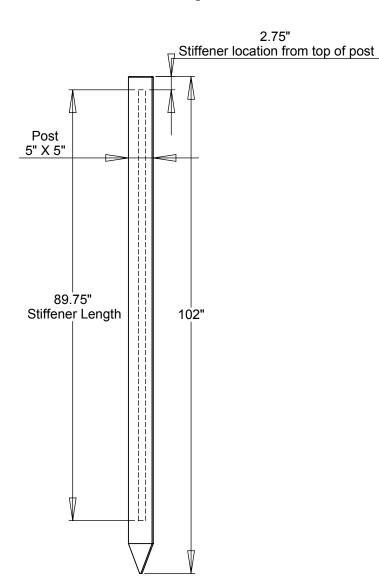

## 8.5' Corner Post Specifications

2.75"

- Made with polypropylene copolymer plastic
- Triangulated shape for improved load distribution
- Zinc plated 1.5" self tapping screw and one bracket included per groove