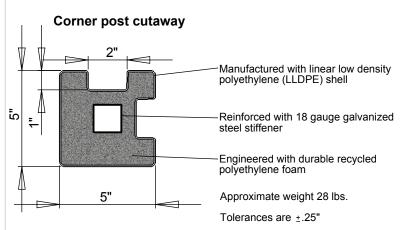

## 8.5' Corner Post Specifications

2.75"

- Made with polypropylene copolymer plastic
- Triangulated shape for improved load distribution
- Zinc plated 1.5" self tapping screw and one bracket included per groove