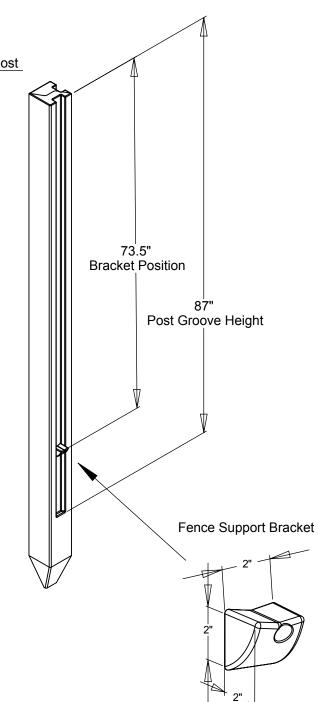

## 8.5' Corner Post Specifications

2.75"

- Made with polypropylene copolymer plastic
- Triangulated shape for improved load distribution
- Zinc plated 1.5" self tapping screw and one bracket included per groove