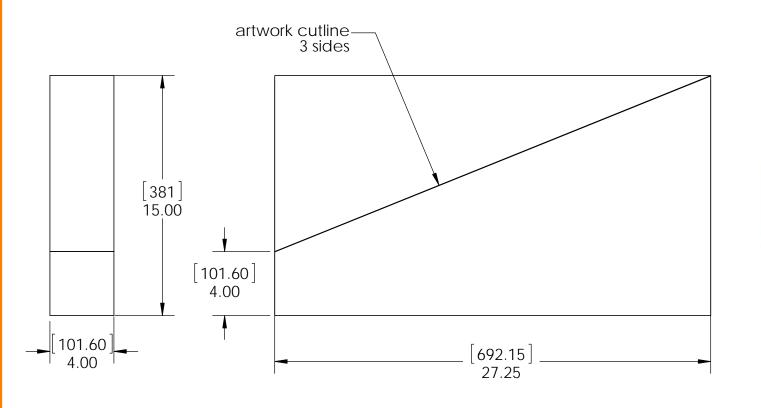

# Product & Packaging Specs Box, Truss Base Fan

Material: Corrugated Paper

Finish: See Artwork Weight: 0.37 LBS Scale: 1:4

Last updated: 7/13/2015

56646 Packing
Item #: Box packing

secure with straps as shown