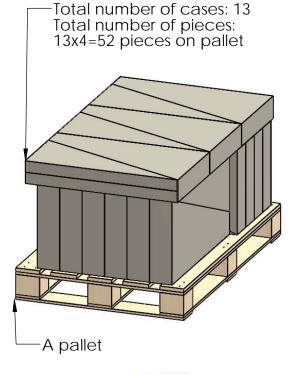

56646 Packing
Item #: Case packing

box shown without flaps for clarity

Weight: 37.73 LBS Scale: 1:4

Last updated: 7/13/2015

56646 Packing

Item #: Pallet packing

#### additional pallet packing instructions

- plywood on top layer
- strap to pallet
- clear wrap around boxes

Weight: 626 LBS Scale: 1:16

Last updated: 7/13/2015