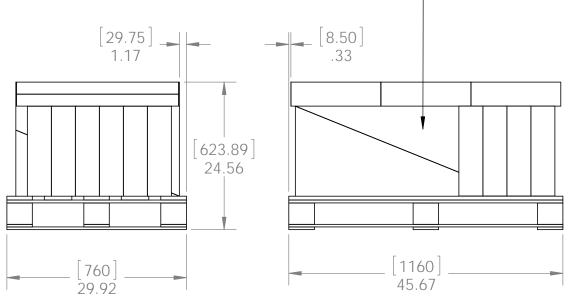

56646 Packing
Item #: Case packing

box shown without flaps for clarity

Weight: 37.73 LBS Scale: 1:4

Last updated: 7/13/2015

56646 Packing

Item #: Pallet packing

#### additional pallet packing instructions

- plywood on top layer
- strap to pallet
- clear wrap around boxes

Weight: 626 LBS Scale: 1:16

Last updated: 7/13/2015