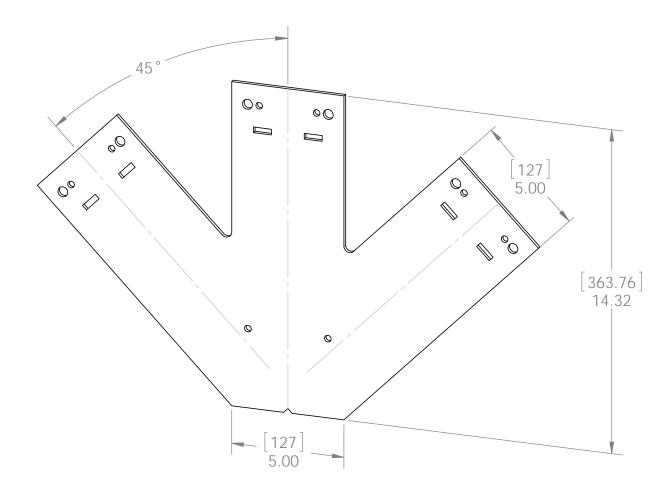

Weight: 44.17 LBS

Scale: 1:4

Last updated: 7/13/2015

56646-10

not sold as shown; for use in Projects only