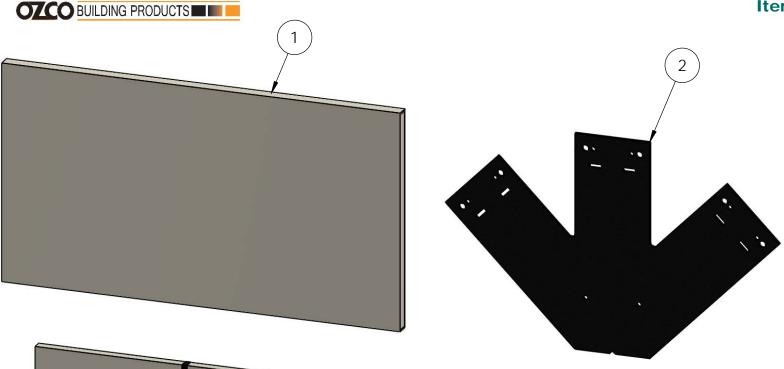

Weight: 44.17 LBS Scale: 1:12

Last updated: 7/13/2015

Item #: 56646ASM with 56625

| ITEM<br>NO. | QTY. | PART<br>NUMBER | DESCRIPTION                       |
|-------------|------|----------------|-----------------------------------|
| 1           | 1    | 56646-10       | Truss Base<br>Fan 3<br>Point      |
| 2           | 6    | 56625          | OWT<br>Timber<br>Screw 1-<br>3/4" |
| 3           | 3    | 56611          | Truss<br>Accent<br>Assembly       |