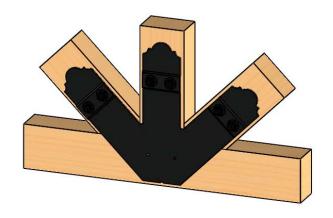

Item #: 56646

Weight: 8.98 LBS Scale: 1:4

Last updated: 7/13/2015

Item #: 56646

Weight: 8.98 LBS

Scale: 1:4

Last updated: 7/13/2015

Item #: Typical Installation & Basic Assembly