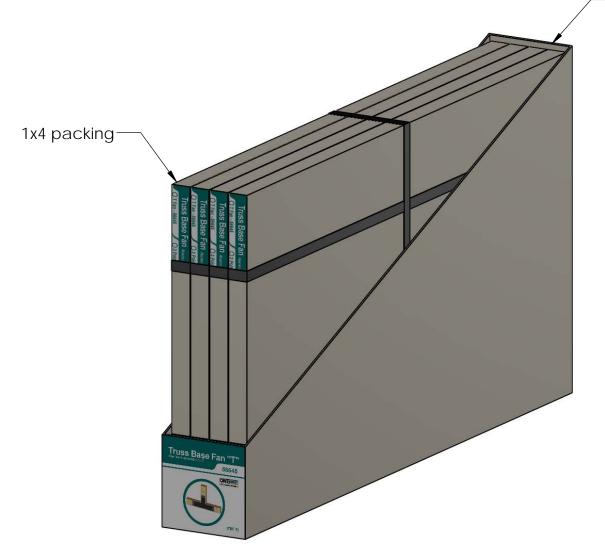

Weight: 9.35 LBS

Scale: 1:6

Last updated: 7/13/2015

Case, Truss Base Fan Box Item #: Case

Material: Corrugated Paper

Finish: See Artwork Weight: 0.31 LBS

Scale: 1:6

Last updated: 7/13/2015