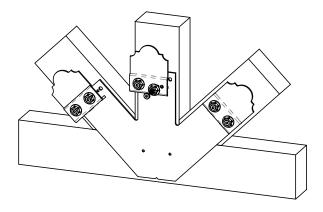

Weight: 44.17 LBS Scale: 1:12

Last updated: 7/13/2015

Item #: 56646ASM with 56625

| ITEM<br>NO. | QTY. | PART<br>NUMBER | DESCRIPTION                       |
|-------------|------|----------------|-----------------------------------|
| 1           | 1    | 56646-10       | Truss Base<br>Fan 3<br>Point      |
| 2           | 6    | 56625          | OWT<br>Timber<br>Screw 1-<br>3/4" |
| 3           | 3    | 56611          | Truss<br>Accent<br>Assembly       |