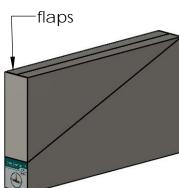

56646 Packing
Item #: Case packing

box shown without flaps for clarity

Weight: 37.73 LBS Scale: 1:4

Last updated: 7/13/2015

56646 Packing

Item #: Pallet packing