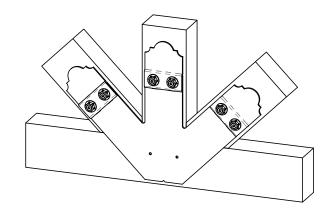

Item #: 56646

Weight: 8.98 LBS Scale: 1:4

Last updated: 7/13/2015

Item #: 56646

Weight: 8.98 LBS

Scale: 1:4

Last updated: 7/13/2015

Item #: Typical Installation & Basic Assembly