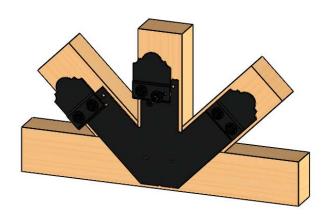

Item #: 56646

Weight: 8.98 LBS Scale: 1:4

Last updated: 7/13/2015

Item #: 56646

Weight: 8.98 LBS

Scale: 1:4

Last updated: 7/13/2015

Item #: Typical Installation & Basic Assembly

Weight: 44.17 LBS Scale: 1:12

Last updated: 7/13/2015

Item #: 56646ASM with 56625

| ITEM<br>NO. | QTY. | PART<br>NUMBER | DESCRIPTION                       |
|-------------|------|----------------|-----------------------------------|
| 1           | 1    | 56646-10       | Truss Base<br>Fan 3<br>Point      |
| 2           | 6    | 56625          | OWT<br>Timber<br>Screw 1-<br>3/4" |
| 3           | 3    | 56611          | Truss<br>Accent<br>Assembly       |