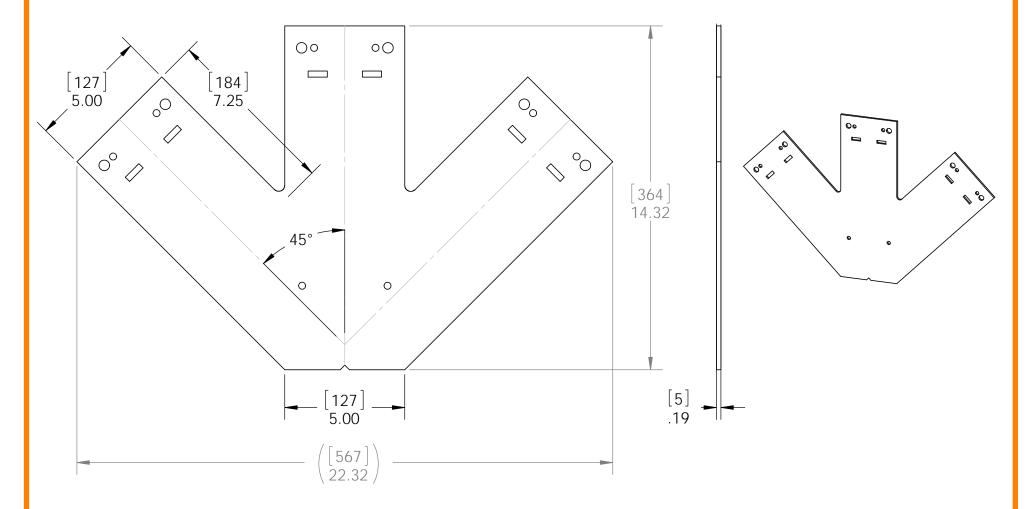

Weight: 44.17 LBS

Scale: 1:4

Last updated: 7/13/2015

56646-10

not sold as shown; for use in Projects only