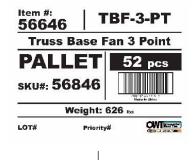

# Product & Packaging Specs Box, Truss Base Fan

Material: Corrugated Paper

Finish: See Artwork Weight: 0.37 LBS Scale: 1:4

Last updated: 7/13/2015

56646 Packing
Item #: Box packing

secure with straps as shown