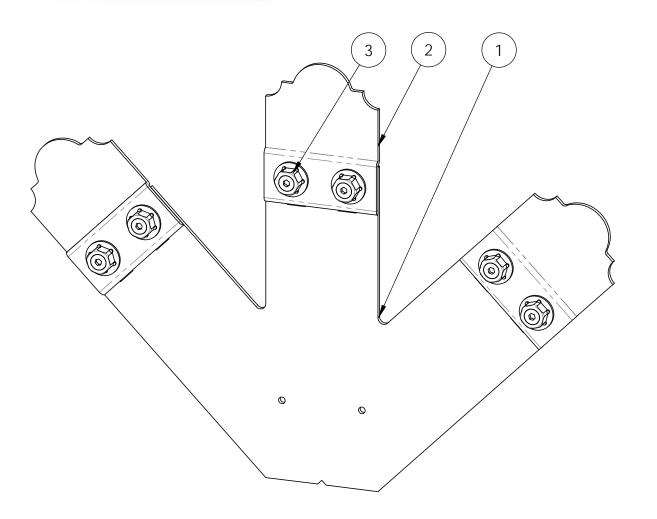

Weight: 44.17 LBS Scale: 1:12

Last updated: 7/13/2015

Item #: 56646ASM with 56625

| ITEM<br>NO. | QTY. | PART<br>NUMBER | DESCRIPTION                       |
|-------------|------|----------------|-----------------------------------|
| 1           | 1    | 56646-10       | Truss Base<br>Fan 3<br>Point      |
| 2           | 6    | 56625          | OWT<br>Timber<br>Screw 1-<br>3/4" |
| 3           | 3    | 56611          | Truss<br>Accent<br>Assembly       |

Weight: 44.17 LBS

Scale: 1:4

Last updated: 7/13/2015

56646-10

not sold as shown; for use in Projects only