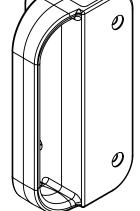

REVISIONS DESCRIPTION DATE APPD INITIAL RELEASE 04-26-07 -UPDATED FORMAT 05-22-24 DDC

| IN INCHES<br>6"<br>1±1*BEND ±1*<br>MAL ±0.01<br>CIMAL ±0.005 | NATIONWIDE<br>INDUSTRIES® |
|--------------------------------------------------------------|---------------------------|
| CONFIDENTIAL<br>ONTAINED IN THIS<br>LE PROPERTY OF           | PLASTIC GATE HANDLE       |
| USTRIES. ANY<br>RT OR AS A WHOLE<br>N PERMISSION OF          | SIZE DWG. CSNW314 1       |