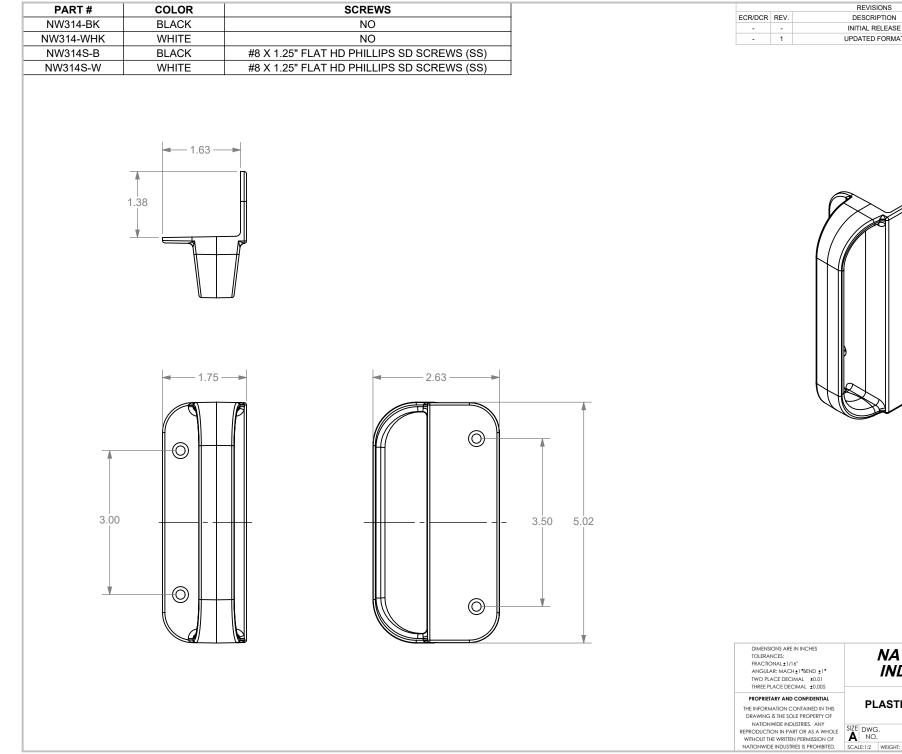

REVISIONS DESCRIPTION DATE APPD INITIAL RELEASE 04-26-07 -UPDATED FORMAT 05-22-24 DDC

| IN INCHES<br>6"<br>1±1*BEND ±1*<br>MAL ±0.01<br>CIMAL ±0.005 | NATIONWIDE<br>INDUSTRIES® |
|--------------------------------------------------------------|---------------------------|
| CONFIDENTIAL<br>ONTAINED IN THIS<br>LE PROPERTY OF           | PLASTIC GATE HANDLE       |
| USTRIES. ANY<br>RT OR AS A WHOLE<br>N PERMISSION OF          | SIZE DWG. CSNW314 1       |