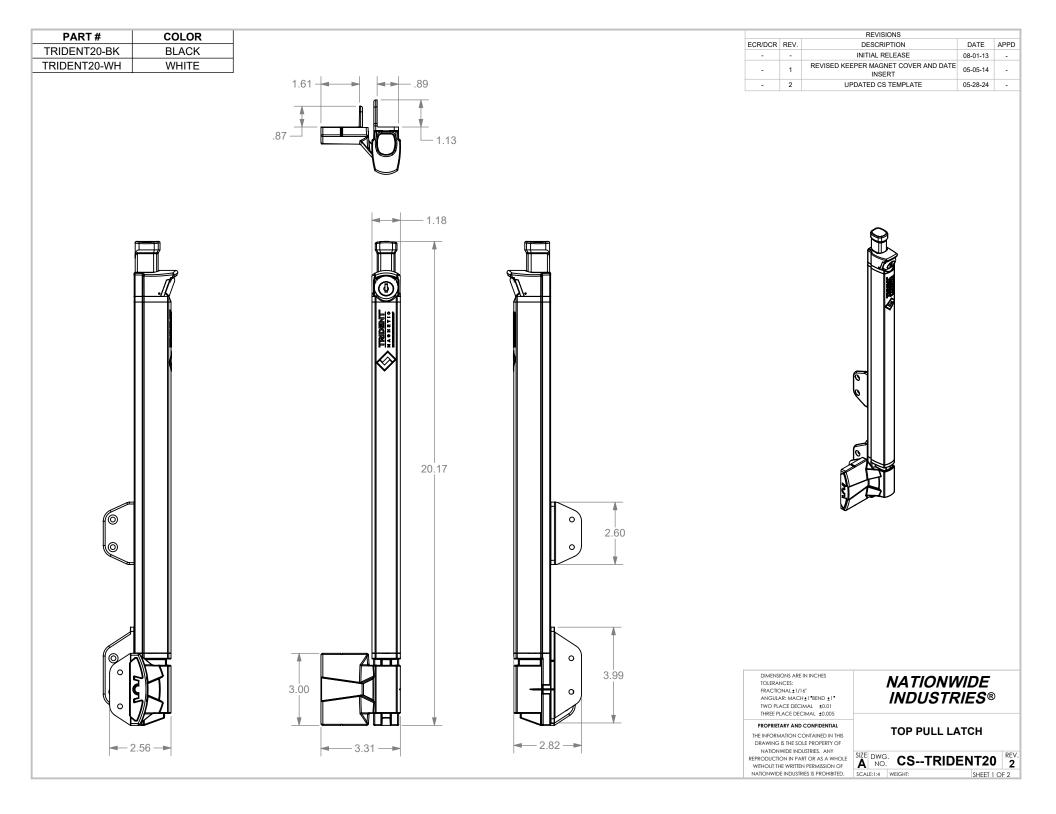

| PART #           | COLOR |                              |                                                                                                                                                                                                                                                                                                                                                                      | REVISIONS                                                                                                                                                                                                                                                    |  |
|------------------|-------|------------------------------|----------------------------------------------------------------------------------------------------------------------------------------------------------------------------------------------------------------------------------------------------------------------------------------------------------------------------------------------------------------------|--------------------------------------------------------------------------------------------------------------------------------------------------------------------------------------------------------------------------------------------------------------|--|
| CH200FR-BK       | BLACK |                              | ECR/DCR REV.                                                                                                                                                                                                                                                                                                                                                         | DESCRIPTION DATE APPD<br>INITIAL RELEASE 05-29-24 -                                                                                                                                                                                                          |  |
| R<br>1.26<br>.88 | 66    | 2.00<br>R.95<br>1.82<br>3.25 |                                                                                                                                                                                                                                                                                                                                                                      |                                                                                                                                                                                                                                                              |  |
| 1.25 TYP         |       |                              | POLYBAG CONTAINING<br>- (2) HINGE ASSEMBLIE<br>- (2) GATE SIDE BACK II<br>- (2) POST SIDE BACK II<br>- (2) GATE SHIMS - 1-5/<br>- (2) FENCE SHIMS - 2-3<br>- (2) FENCE SHIMS - 2-3<br>- (2) FENCE SHIMS - 2-3<br>- (1) INSTRUCTION SHE<br>- (1) WARRANTY SHEE<br>- POLYBAG CONTAININ<br>- (1) ADJUSTME<br>- (8) 1/4" WASHE<br>- (8) 1/4"-20 ACC<br>- (12) #10 X 1.25 | TOLERANCES:<br>FRACTIONAL: 1/16"<br>ANGULAR: MACH 1 *BEND 1 *<br>TWO PLACE DECIMAL: 10.01<br>THREF PLACE DECIMAL: 10.05<br>PROPRIETARY AND CONFIDENTIAL<br>THE INFORMATION CONTAINED IN THIS<br>DRAWING IS THE SOLE PROPERTY OF<br>NATIONWED INDUSTRIES. ANY |  |

## PROPRIETARY AND CONFIDENTIAL

THE INFORMATION CONTAINED IN THIS DRAWING IS THE SOLE PROPERTY OF NATIONWIDE INDUSTRIES. ANY REPRODUCTION IN PART OR AS A WHOLE WITHOUT THE WRITTEN PERMISSION OF NATIONWIDE INDUSTRIES IS PROHIBITED.

## TOP PULL LATCH