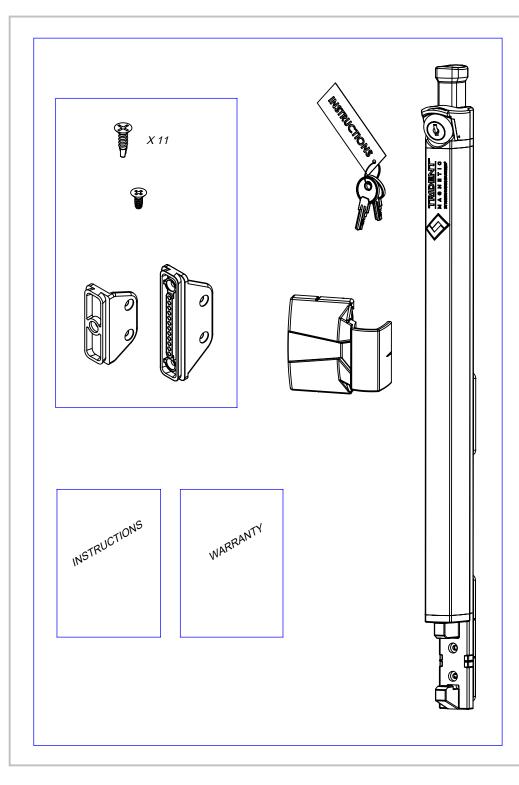

## PACKAGING INSTRUCTIONS

PRINTED POLYBAG CONTAINING:

- (1) TOP PULL LATCH ASSEMBLY WITH KEYS (WITH KEY TAG)
- (1) STRIKER ASSEMBLY
- (1) INSTRUCTION SHEET
- (1) WARRANTY SHEET
- POLYBAG CONTAINING:
  - (1) UPPER MOUNTING BRACKET
  - (1) LOWER MOUNTING BRACKET
  - (11) #10 X .75" FLAT HD PHILLIPS SELF- DRILLING SCREWS MATERIAL: 18-8 SS
  - (1) #8 X .38" FLAT HD PHILLIPS SCREW MATERIAL: 18-8 SS