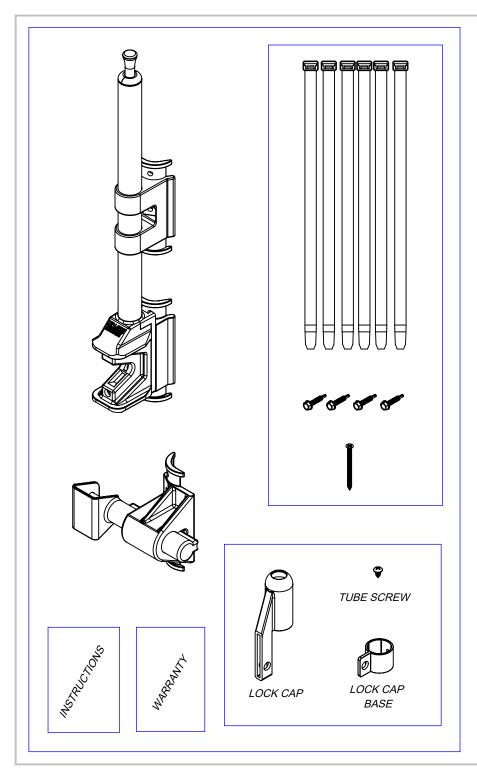

## NATIONWIDE INDUSTRIES®

SELF-CLOSING ADJUSTABLE HINGE FOR ROUND POSTS

CS--CH200FR

PACKAGING INSTRUCTIONS
POLYBAGGED SET WITH LABEL CONTAINING:

- (1) LATCH ASSEMBLY
- (1) STRIKER ASSEMBLY
- (1) INSTRUCTION SHEET
- (1) WARRANTY SHEET
- (1) POLYBAG CONTAINING:
  - (4) #10-16 X 1.0" #3 POINT HEX WASHER HD SELF-DRILLING SCREWS MATERIAL: STEEL
- (4) #8 X 2.25" FLAT HD PHILLIPS SCREWS MATERIAL: 18-8 SS (6) HEAVY DUTY 12" CABLE TIES (1) POLYBAGGED LOCK KIT CONTAINING (OPTIONAL): -(1) LOCK CAP -(1) LOCK CAP BASE -(1) #10 X .375" PAN HD PHILLIPS SCREW MATERIAL: 18-8 SS