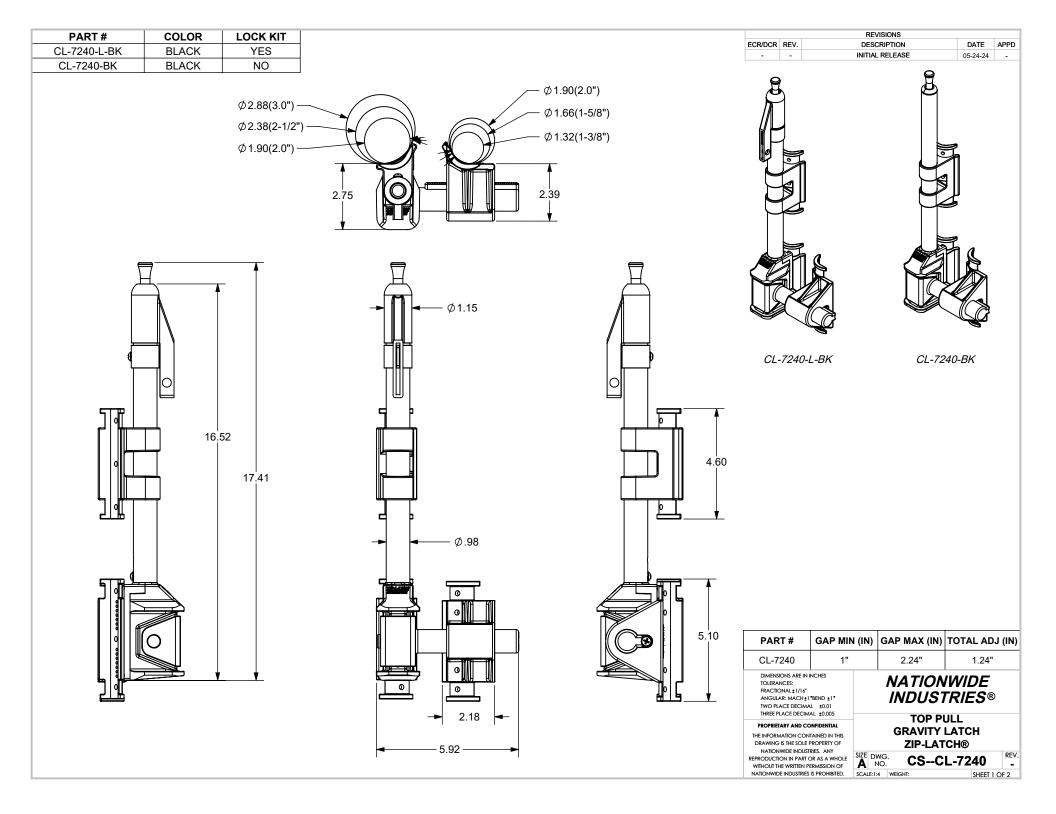

**GRAVITY LATCH ZIP-LATCH®** SIZE DWG.

**TOP PULL** 

CS--CL-7240 A NO. SCALE:1:4 WEIGHT:

SHEET 2 OF 2