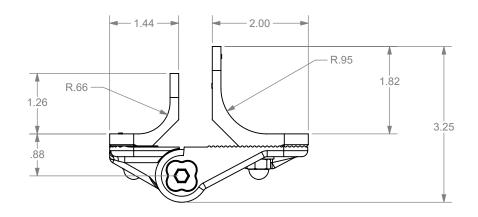

DIMENSIONS ARE IN INCHES TOLERANCES: FRACTIONAL±1/16"

ANGULAR: MACH ±1 BEND ±1 TWO PLACE DECIMAL ±0.01 THREE PLACE DECIMAL ±0.005