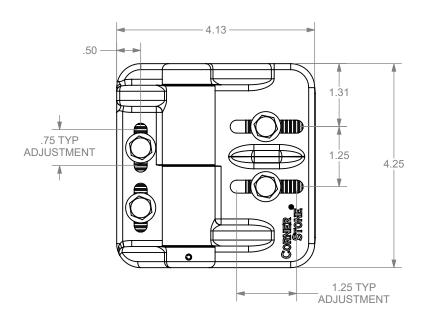

## **PACKAGING INSTRUCTIONS**

POLYBAG CONTAINING:

- (2) HINGE ASSEMBLIES
- (2) GATE SIDE BACK PLATES
- (2) POST SIDE BACK PLATES
- (2) GATE SHIMS 1-5/8"
- (2) FENCE SHIMS 2-3/8"
- (2) FENCE SHIMS 2-5/8"
- (2) FENCE SHIMS 2-7/8"
- (1) INSTRUCTION SHEET
- (1) WARRANTY SHEET
- POLYBAG CONTAINING:
  - (1) ADJUSTMENT WRENCH
  - (8) 1/4" WASHERS
  - (8) 1/4"-20 ACORN NUTS
  - (12) #10 X 1.25" HEX WASHER HD SD SCREWS MATERIAL: ZINC-PLATED STEEL